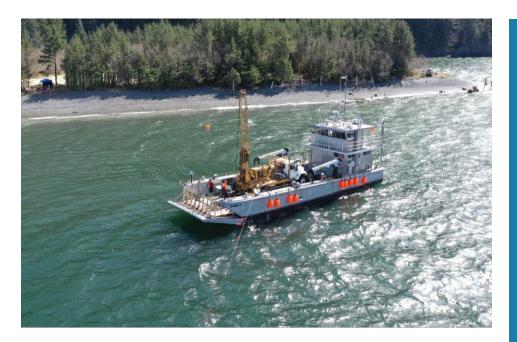

## **LCM8 Landing Craft**

76' x 21' x 5.5'

Deck dimensions 41' x 16.5'

Capacity - 40ton Shallow Draft 2 - Deck Cranes @ 8,000 lbs.