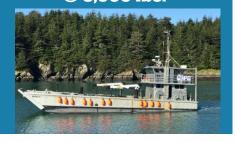

## **LCM8 Landing Craft**

76' x 21' x 5.5'

Deck dimensions 41' x 16.5'

Capacity - 40ton Shallow Draft 2 - Deck Cranes @ 8,000 lbs.