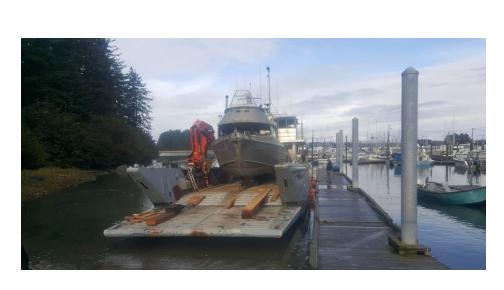

## **General Freight Services, Offshore Drilling and Commercial Tendering Services**

- Tribally Owned and Operated
- Freight Expediting PWS, SE, Cook Inlet, Aleutian Peninsula
- Offshore Drilling with a 5-point anchoring system
- Site Mob/Demobilization of equipment and materials
- Remote environmental waste transport
- Remote construction staging platform or support vessel
- Commercial Fishing Services –100kw, 75t RSW, 4 fish tanks

## **LCM8 Landing Craft**

76' x 21' x 5.5'

Deck dimensions 41' x 16.5'

Capacity - 40ton Shallow Draft 2 - Deck Cranes @ 8,000 lbs.